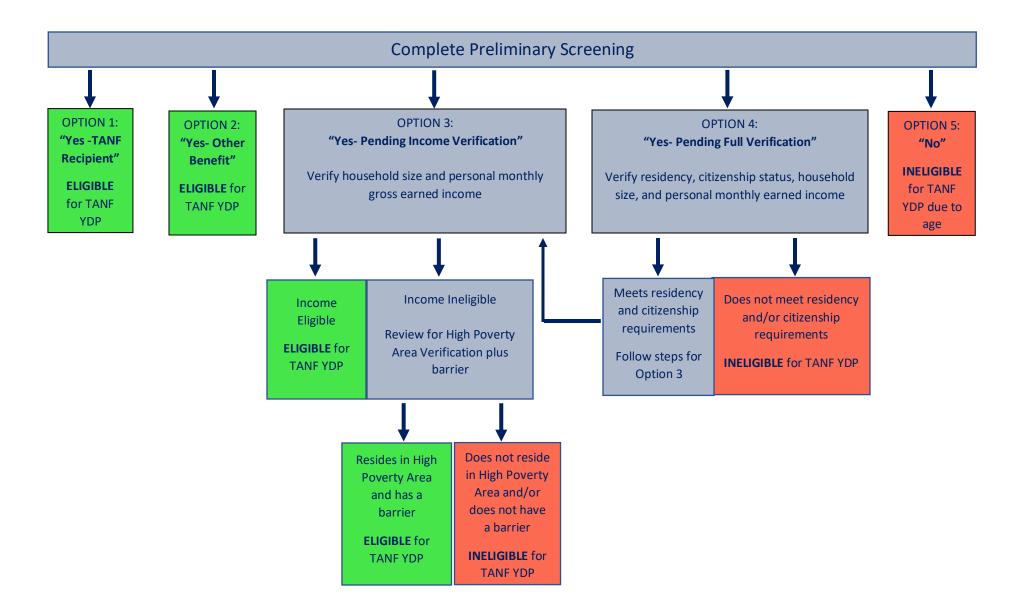

# Preliminary Screening Eligibility Results

The "Preliminary Screening Eligibility" will display one of five eligibility results.

Receiving an "Eligible for Preliminary Screening: Yes – TANF Recipient" result means the applicant is **ELIGIBLE** for TANF YDP funded services because they are receiving TANF benefits. The provider is not required to collect further verification, and the applicant may be served immediately using TANF YDF.

Receiving an "Eligible for Preliminary Screening: Yes – Other Benefit" result means the applicant is **ELIGIBLE** for TANF YDP funded services because they are receiving Supplemental Nutrition Assistance Program and/or Medical Assistance benefits AND are under the age of 15 or age 18 or older. The provider is not required to collect further verification, and the applicant may be served immediately using TANF YDF.

Receiving an "Eligible for Preliminary Screening: Yes – Pending Income Verification" result means that the provider must verify the applicant's household size and personal monthly gross earned income to determine eligibility\*.

The provider must verify and document that the applicant's personal monthly grossed earned income is under 235% FPIG\*. The provider may utilize the "235% FPIG Calculator" to determine if the applicant is income eligible for TANF YDP funded services.

Receiving an "Income Eligible" result on the "235% FPIG Calculator" means that the applicant is **ELIGIBLE** for TANF YDP funded services. The provider is not required to collect further verification, and the applicant may be served.

Receiving an "Income Ineligible" result on the "235% FPIG Calculator" means that the applicant is **INELIGIBLE** for TANF YDP funded services. If the applicant is income ineligible, the provider must verify that the applicant resides in a High Poverty Area, using the most current version of the *Pennsylvania High Poverty Area Verification* tool, and has an additional barrier\*.

If the applicant meets the High Poverty Area Verification, the applicant is **ELIGIBLE** for TANF YDP funded services and may be served. If the applicant does not meet the High Poverty Area Verification, the applicant is **INELIGIBLE** for TANF YDP funded services. The provider will then review the applicant's eligibility for services through other funding streams.

Receiving an "Eligible for Preliminary Screening: Yes – Pending Full Verification" means that the provider must verify all eligibility requirements: residency, citizenship status, household size, and personal monthly gross earned income\*.

The provider must verify and document that the applicant meets TANF YDFP residency and citizenship requirements\*. If the applicant does not meet the residency and/or citizenship status requirements, the applicant is **INELIGIBLE** for TANF YDP funded services. The provider will review the applicant's eligibility for services through other funding streams.

If the applicant meets the TANF YDP residency and citizenship requirements\*, the provider must verify that the applicant's personal monthly grossed earned income is under 235% FPIG\*. Providers may utilize the "235% FPIG Calculator" to determine if the applicant is income eligible for TANF YDP funded services.

Receiving an "Eligible for Preliminary Screening: No" means the applicant is known to eCIS and/or CWDS but does not meet the age requirements to participate in TANF YDP. Therefore, the applicant is **INELIGIBLE** for TANF YDP funded services.