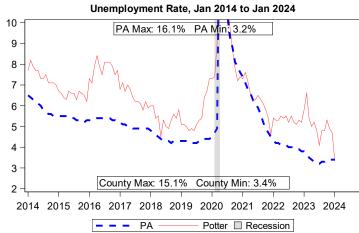

Source: Bureau of Economic Analysis

| Local Area Unemployment Statistics |       |           |  |  |  |  |
|------------------------------------|-------|-----------|--|--|--|--|
| Jan 2024 County PA                 |       |           |  |  |  |  |
| Unemployment Rate                  | 3.4%  | 3.4%      |  |  |  |  |
| Labor Force                        | 6,700 | 6,544,000 |  |  |  |  |
| Employed                           | 6,500 | 6,324,000 |  |  |  |  |
| Unemployed                         | 200   | 221,000   |  |  |  |  |

Notes: Current month's data are preliminary. Data are Seasonally Adjusted.

| Unemployment Compensation Exhaustees |        |           |                  |       |  |  |  |
|--------------------------------------|--------|-----------|------------------|-------|--|--|--|
| Feb 2023 to Jan 2024                 | Volu   | me        | Percent of Total |       |  |  |  |
| Pre-UC Industry                      | County | County PA |                  | PA    |  |  |  |
| Natural Resources and Mining         | 0      | 320       | 0.0%             | 1.0%  |  |  |  |
| Construction                         | 0      | 5,580     | 0.0%             | 14.0% |  |  |  |
| Manufacturing                        | 10     | 4,100     | 50.0%            | 10.5% |  |  |  |
| Trade, Transportation, and Utilities | 10     | 6,830     | 50.0%            | 17.0% |  |  |  |
| Information                          | 0      | 1,030     | 0.0%             | 2.5%  |  |  |  |
| Financial Activities                 | 0      | 2,240     | 0.0%             | 5.5%  |  |  |  |
| Professional and Business Services   | 0      | 8,140     | 0.0%             | 20.5% |  |  |  |
| Education and Health Service         | 0      | 5,500     | 0.0%             | 14.0% |  |  |  |
| Leisure and Hospitality              | 0      | 2,740     | 0.0%             | 7.0%  |  |  |  |
| Other Services                       | 0      | 920       | 0.0%             | 2.5%  |  |  |  |
| Public Administration                | 0      | 850       | 0.0%             | 2.0%  |  |  |  |
| Unclassified Industry                | 0      | 1,740     | 0.0%             | 4.5%  |  |  |  |
| Total                                | 20     | 39,990    | 100%             | 100%  |  |  |  |